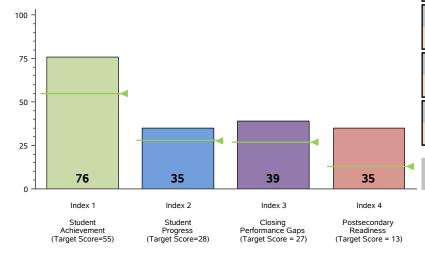

## **Performance Index Summary**

| Index                         | Points<br>Earned | Maximum<br>Points | Index<br>Score |
|-------------------------------|------------------|-------------------|----------------|
| 1 - Student Achievement       | 405              | 536               | 76             |
| 2 - Student Progress          | 281              | 800               | 35             |
| 3 - Closing Performance Gaps  | 394              | 1,000             | 39             |
| 4 - Postsecondary Readiness   |                  |                   |                |
| STAAR Score                   | 34.5             |                   |                |
| Graduation Rate Score         | N/A              |                   |                |
| Graduation Plan Score         | N/A              |                   |                |
| Postsecondary Indicator Score | N/A              |                   | 35             |